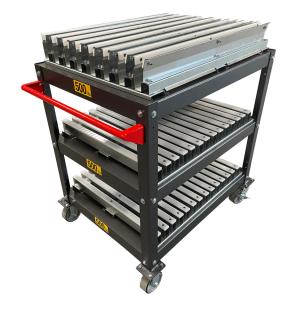

## **RAL POWDER COATING OPTIONS**

RACK ENGINEERING DIVISION, LLC

At Rack Engineering Division, LLC, we take pride in manufacturing and supplying products with a high-quality, durable powder coat finish. Our standard offering includes a combination of Silver Vein for the main finish and Textured Red for accessories, as depicted in the cart picture for reference. We understand the importance of accommodating our customers' color preferences, and our flexible process allows us to meet their specific needs. In addition to the common colors listed below, we also offer a range of additional RAL colors to choose from.