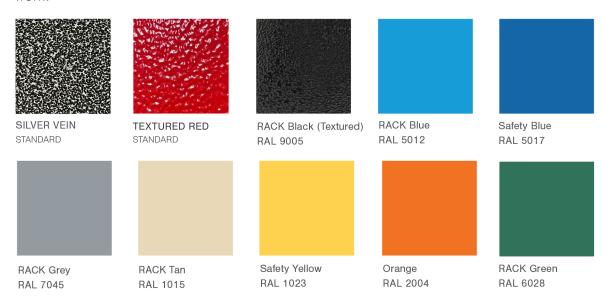

## **RAL POWDER COATING OPTIONS**

RACK ENGINEERING DIVISION, LLC

At Rack Engineering Division, LLC, we take pride in manufacturing and supplying products with a high-quality, durable powder coat finish. Our standard offering includes a combination of Silver Vein for the main finish and Textured Red for accessories, as depicted in the cart picture for reference. We understand the importance of accommodating our customers' color preferences, and our flexible process allows us to meet their specific needs. In addition to the common colors listed below, we also offer a range of additional RAL colors to choose from.

Colors illustrated may vary slightly from actual paint colors.