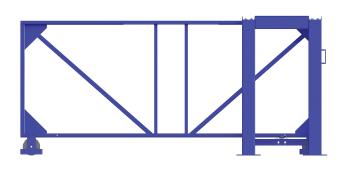

#### **SPECIFICATIONS**

Maximum Drawer Weight Capacity: 2,000 pounds

Standard Size Offerings:

3 to 25 Drawers

48" to 72" Sheet Height

96" to 144" Sheet Depth

2" of Drawer Loading Space

Number of Drawers and Drawer Loading Space Determine Overall Width of Each Unit

Sheet Height Determines Overall Height of Each Unit

PART NUMBER EXAMPLE

V S 6 0 1 2 0 - 1 0 2 - 2 0 0 0