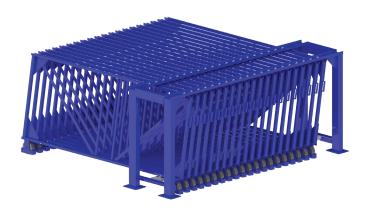

### **OPTIONS & ACCESSORIES**

Customizable Drawer Sizes Standard (3) to (25) Drawers Greater Number of Drawers Solid Drawer for Remnant Storage

#### **SPECIFICATIONS**

Maximum Drawer Weight Capacity: 2,000 pounds

Standard Size Offerings:

3 to 25 Drawers

48" to 72" Sheet Height

96" to 144" Sheet Depth

2" of Drawer Loading Space

Number of Drawers and Drawer Loading Space Determine Overall Width of Each Unit