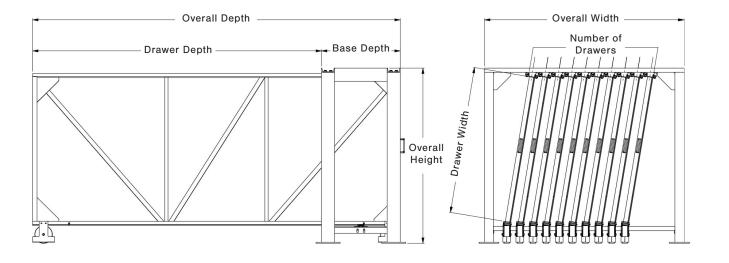

#### **SPECIFICATIONS**

Maximum Drawer Weight Capacity: 2,000 pounds

Standard Size Offerings:

3 to 25 Drawers

48" to 72" Sheet Height

96" to 144" Sheet Depth

2" of Drawer Loading Space

Number of Drawers and Drawer Loading Space Determine Overall Width of Each Unit

Sheet Height Determines Overall Height of Each Unit

PART NUMBER EXAMPLE

V S 6 0 1 2 0 - 1 0 2 - 2 0 0 0