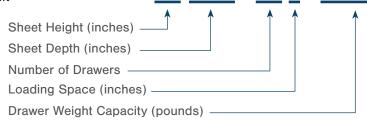

## PRODUCT DESCRIPTION

| Number of Drawers:                           |
|----------------------------------------------|
| Drawer Capacity:(Max 2,000 pounds)           |
| Sheet Height:                                |
| Sheet Depth:                                 |
| Drawer Loading Space (inches):(Standard: 2") |
| Any Space Restrictions (if available):       |
|                                              |
| Additional Information:                      |
|                                              |
|                                              |