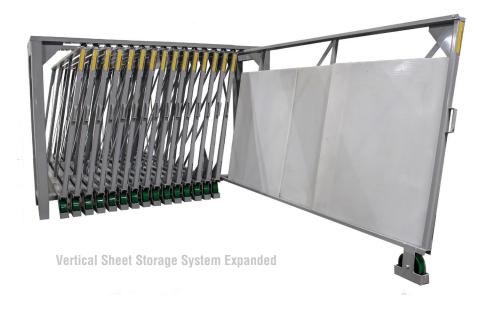

### STANDARD FEATURES

High density storage 100% extension shelves

**Vertical Sheet Storage System Closed** 

**Vertical Sheet Storage System Expanded** 