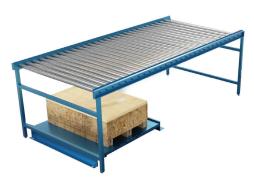

#### FLOOR MOUNT GLIDE-OUT RACK

Rack Engineering Division, LLC Floor Mount Glide-Out Rack is a custom fit storage solution that takes advantage of available space under conveyors or pallet rack systems. The Floor Mount Glide-Out Rack is fully extendable for easy and safe access to the contents of the shelf or drawer. This rack is also available with fixture options that convert it from Glide-Out only to Glide-Out with rotation. The Floor Mount Glide-Out Rack is available up to 3,000 pound weight capacity to handle heavy loads for a safer, easier way to handle storage under pallet racks and conveyors.

### STANDARD FEATURES

Floor mount under conveyors and pallet racks Up to 3,000 pound capacity standard with higher capacities available upon request Custom fit storage Full Glide-Out extension

## **OPTIONS & ACCESSORIES**

360 degree rotation

Drawer or shelf configuration

Floor Mount Glide-Out Rack

Floor Mount Glide-Out Rack

Floor Mount Glide-Out Rack with rotation option