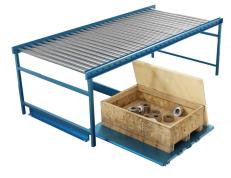

#### FLOOR MOUNT GLIDE-OUT RACK

Rack Engineering Division, LLC Floor Mount Glide-Out Rack is a custom fit storage solution that takes advantage of available space under conveyors or pallet rack systems. The Floor Mount Glide-Out Rack is fully extendable for easy and safe access to the contents of the shelf or drawer. This rack is also available with fixture options that convert it from Glide-Out only to Glide-Out with rotation. The Floor Mount Glide-Out Rack is available up to 3,000 pound weight capacity to handle heavy loads for a safer, easier way to handle storage under pallet racks and conveyors.

### STANDARD FEATURES

Floor mount under conveyors and pallet racks Up to 3,000 pound capacity standard with higher capacities available upon request Custom fit storage Full Glide-Out extension

## **OPTIONS & ACCESSORIES**

360 degree rotation

Drawer or shelf configuration

Floor Mount Glide-Out Rack

Floor Mount Glide-Out Rack

Floor Mount Glide-Out Rack with rotation option